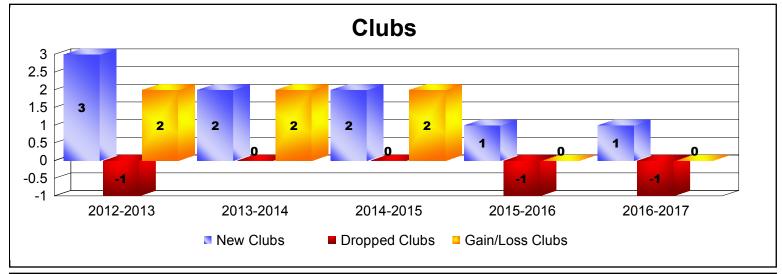

MBR0065 Page 1 of 3 7/21/2017 12:53:36PM

MBR0065 Page 2 of 3 7/21/2017 12:53:36PM

| Year      | New<br>Clubs | Dropped<br>Clubs | Gain/<br>Loss<br>Clubs | New<br>Members | Charter<br>Members | Reinstate<br>Members | Transfer<br>Members | Total<br>Member<br>Added | Total<br>Members<br>Dropped | Gain/<br>Loss<br>Members |
|-----------|--------------|------------------|------------------------|----------------|--------------------|----------------------|---------------------|--------------------------|-----------------------------|--------------------------|
| 2012-2013 | 3            | -1               | 2                      | 101            | 71                 | 12                   | 0                   | 184                      | -94                         | 90                       |
| 2013-2014 | 2            | 0                | 2                      | 144            | 59                 | 20                   | 1                   | 224                      | -117                        | 107                      |
| 2014-2015 | 2            | 0                | 2                      | 147            | 68                 | 5                    | 0                   | 220                      | -117                        | 103                      |
| 2015-2016 | 1            | -1               | 0                      | 124            | 28                 | 3                    | 2                   | 157                      | -203                        | -46                      |
| 2016-2017 | 1            | -1               | 0                      | 231            | 22                 | 7                    | 0                   | 260                      | -157                        | 103                      |
| Average   | 2            | -1               | 1                      | 149            | 50                 | 9                    | 1                   | 209                      | -138                        | 71                       |