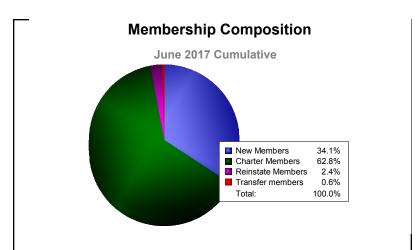

| 20                       |
| 2016-2017 | 3            | -4               | -1                     | 47             | 77                 | 4                    | 1                   | 129                      | -151                        | -22                      |
| 2016-2017 | 1            | 0                | 1                      | 9              | 26                 | 0                    | 0                   | 35                       | -11                         | 24                       |
| Average   | 1            | -1               | 0                      | 44             | 33                 | 9                    | 2                   | 88                       | -82                         | 6                        |





MBR0065 Page 1 of 3 7/21/2017 12:53:36PM





MBR0065 Page 2 of 3 7/21/2017 12:53:36PM

| Year      | New<br>Clubs | Dropped<br>Clubs | Gain/<br>Loss<br>Clubs | New<br>Members | Charter<br>Members | Reinstate<br>Members | Transfer<br>Members | Total<br>Member<br>Added | Total<br>Members<br>Dropped | Gain/<br>Loss<br>Members |
|-----------|--------------|------------------|------------------------|----------------|--------------------|----------------------|---------------------|--------------------------|-----------------------------|--------------------------|
| 2012-2013 | 3            | -1               | 2                      | 101            | 71                 | 12                   | 0                   | 184                      | -94                         | 90                       |
| 2013-2014 | 2            | 0