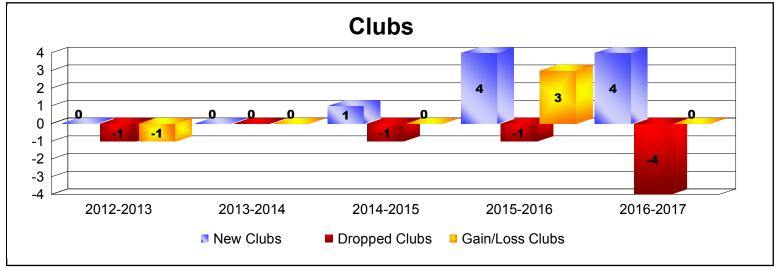

| Year      | New<br>Clubs | Dropped<br>Clubs | Gain/<br>Loss<br>Clubs | New<br>Members | Charter<br>Members | Reinstate<br>Members | Transfer<br>Members | Total<br>Member<br>Added | Total<br>Members<br>Dropped | Gain/<br>Loss<br>Members |
|-----------|--------------|------------------|------------------------|----------------|--------------------|----------------------|---------------------|--------------------------|-----------------------------|--------------------------|
| 2012-2013 | 0            | -1               | -1                     | 67             | 0                  | 29                   | 1                   | 97                       | -136                        | -39                      |
| 2013-2014 | 0            | 0                | 0                      | 71             | 13                 | 25                   | 6                   | 115                      | -118                        | -3                       |
| 2014-2015 | 1            | -1               | 0                      | 25             | 21                 | 3                    | 0                   | 49                       | -94                         | -45                      |
| 2015-2016 | 3            | -1               | 2                      | 90             | 72                 | 3                    | 6                   | 171                      | -64                         | 107                      |
| 2015-2016 | 1            | 0                | 1                      | 0              | 20                 | 0                    | 0                   | 20                       | 0                           | 20                       |
| 2016-2017 | 3            | -4               | -1                     | 47             | 77                 | 4                    | 1                   | 129                      | -151                        | -22                      |
| 2016-2017 | 1            | 0                | 1                      | 9              | 26                 | 0                    | 0                   | 35                       | -11                         | 24                       |
| Average   | 1            | -1               | 0                      | 44             | 33                 | 9                    | 2                   | 88                       | -82                         | 6                        |