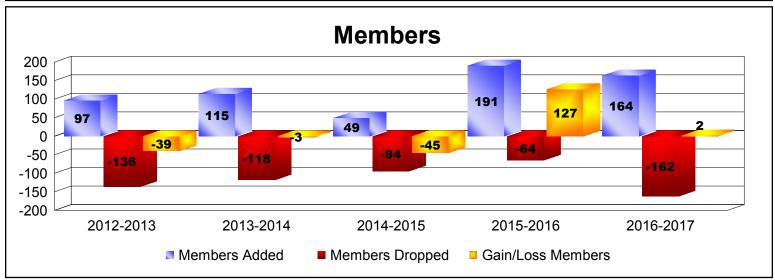

| Year      | New<br>Clubs | Dropped<br>Clubs | Gain/<br>Loss<br>Clubs | New<br>Members | Charter<br>Members | Reinstate<br>Members | Transfer<br>Members | Total<br>Member<br>Added | Total<br>Members<br>Dropped | Gain/<br>Loss<br>Members |
|-----------|--------------|------------------|------------------------|----------------|--------------------|----------------------|---------------------|--------------------------|-----------------------------|--------------------------|
| 2012-2013 | 0            | -1               | -1                     | 67             | 0                  | 29                   | 1                   | 97                       | -136                        | -39                      |
| 2013-2014 | 0            | 0                | 0                      | 71             | 13                 | 25                   | 6                   | 115                      | -118                        | -3                       |
| 2014-2015 | 1            | -1               | 0                      | 25             | 21                 | 3                    | 0                   | 49                       | -94                         | -45                      |
| 2015-2016 | 3            | -1               | 2                      | 90             | 72                 | 3                    | 6                   | 171                      | -64                         | 107                      |
| 2015-2016 | 1            | 0                | 1                      | 0              | 20                 | 0                    | 0                   | 20                       | 0                           | 20                       |
| 2016-2017 | 3            | -4               | -1                     | 47             | 77                 | 4                    | 1                   | 129                      | -151                        | -22                      |
| 2016-2017 | 1            | 0                | 1                      | 9              | 26                 | 0                    | 0                   | 35                       | -11                         | 24                       |
| Average   | 1            | -1               | 0                      | 44             | 33                 | 9                    | 2                   | 88                       | -82                         | 6                        |