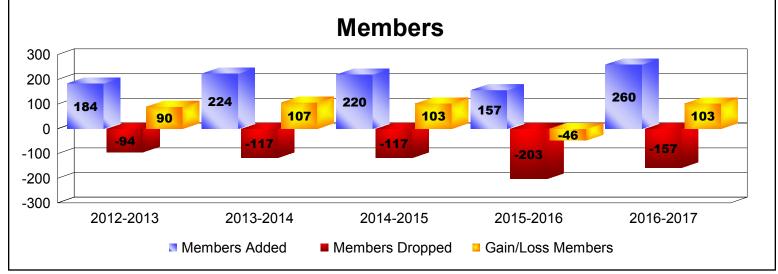

MBR0065 Page 1 of 3 7/21/2017 12:53:36PM

MBR0065 Page 2 of 3 7/21/2017 12:53:36PM

| Year      | New<br>Clubs | Dropped<br>Clubs | Gain/<br>Loss<br>Clubs | New<br>Members | Charter<br>Members | Reinstate<br>Members | Transfer<br>Members | Total<br>Member<br>Added | Total<br>Members<br>Dropped | Gain/<br>Loss<br>Members |
|-----------|--------------|------------------|------------------------|----------------|--------------------|----------------------|---------------------|--------------------------|-----------------------------|--------------------------|
| 2012-2013 | 3            | -1               | 2                      | 101            | 71                 | 12                   | 0                   | 184                      | -94                         | 90                       |
| 2013-2014 | 2            | 0                | 2                      | 144            | 59                 | 20                   | 1                   | 224                      | -117                        | 107                      |
| 2014-2015 | 2            | 0                | 2                      | 147            | 68                 | 5                    | 0                   | 220                      | -117                        | 103                      |
| 2015-2016 | 1            | -1               | 0                      | 124            | 28                 | 3                    | 2                   | 157                      | -203                        | -46                      |
| 2016-2017 | 1            | -1               | 0                      | 231            | 22                 | 7                    | 0                   | 260                      | -157                        | 103                      |
| Average   | 2            | -1               | 1                      | 149            | 50                 | 9                    | 1                   | 209                      | -138                        | 71                       |